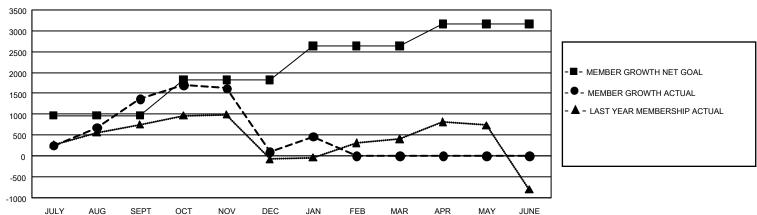

### GOALS AND ACTUAL MEMBERS CUMULATIVE

| DROPPED CLUBS: 44              |       | 626 CLUBS OF 1,193 ADDED 1 OR<br>MORE NEW MEMBERS | GENDER DISTRIBUTION  MALE 20,238 (56.74%)  FEMALE 15,427 (43.26%) |                 |       |
|--------------------------------|-------|---------------------------------------------------|-------------------------------------------------------------------|-----------------|-------|
| DROPPED MEMBERS                |       |                                                   | FEWALE                                                            | 15,427 (45.20%) |       |
| DECEASED                       | 59    | CLICK HERE FOR CUMULATIVE                         | TOTAL FAMILY UNIT MEMBERS                                         |                 | 7,510 |
| CLUB CANCELLED 847 OTHER 2,640 |       | MEMBERSHIP DATA                                   | FAMILY MEMBERS PAYING HALF                                        |                 | 4,499 |
|                                |       |                                                   |                                                                   |                 |       |
| TOTAL                          | 3,546 |                                                   | 5023                                                              |                 |       |