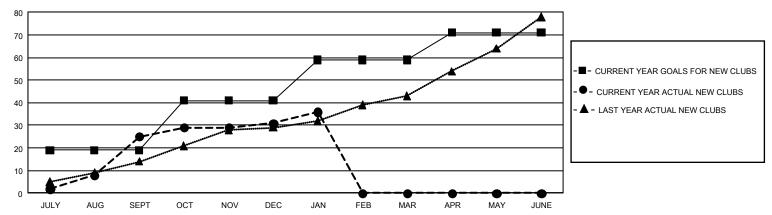

| 25          | 13            | JULY/AUG/SEPT         | 2,895                  | 2,488                   | 959                                                |  |
| OCT/NOV/DEC   | 66            | 6           | 23            | OCT/NOV/DEC           | 2,580                  | 1,094                   | 2,278                                              |  |
| JAN/FEB/MAR   | 54            | 5           | 8             | JAN/FEB/MAR           | 2,445                  | 955                     | 314                                                |  |
| APR/MAY/JUNE  | 36            | 0           | 0             | APR/MAY/JUNE          | 1,575                  | 0                       | 0                                                  |  |

#### GOALS AND ACTUAL NEW CLUBS CUMULATIVE



### GOALS AND ACTUAL MEMBERS CUMULATIVE



| DROPPED CLUBS: 44              |       | 626 CLUBS OF 1,193 ADDED 1 OR<br>MORE NEW MEMBERS | GENDER DISTRIBUTION  MALE 20,238 (56.74%)  FEMALE 15,427 (43.26%) |                 |       |
|--------------------------------|-------|---------------------------------------------------|-------------------------------------------------------------------|-----------------|-------|
| DROPPED MEMBERS                |       |                                                   | FEWALE                                                            | 15,427 (45.20%) |       |
| DECEASED                       | 59    | CLICK HERE FOR CUMULATIVE                         | TOTAL FAMILY UNIT MEMBERS                                         |                 | 7,510 |